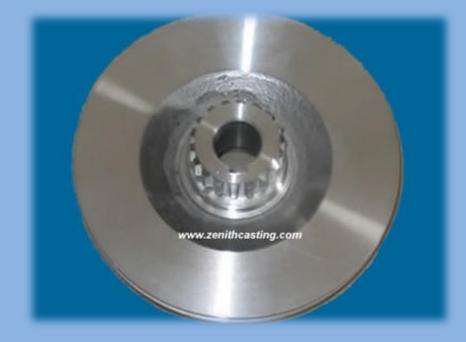

### Aluminum sand casting pulley

Model series: Aluminum sand cast pulley Product Name: Aluminum sand cast pulley-01 Product Origin: China Brand Name: zenith casting Price Terms: FOB Ningbo Payment Terms: T/T , L/C Supply Ability: 3,000-4,000sets/month Tooling Lead Time: about 25 days If you want to purchase or know more information about Aluminum sand cast pulley-01, please contact us at ease.